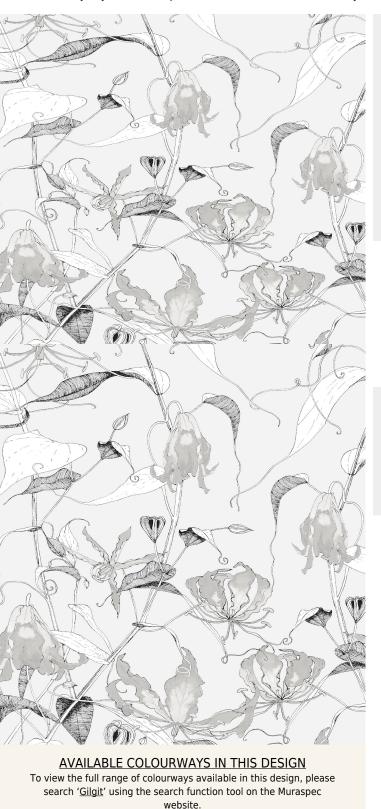

## **TECHNICAL DATA SHEET**

GILGIT - Glory vines flourish, creating an exotic trellis and beautiful floral wallpaper with a twist. Inspired by the mythical world of Shangri-La; this collection brings to life the lost world by way of floral metaphors that would have adorned the valleys and surrounding peaks of its snowy mountains.

## **Product Details**

Design: Gilgit Colour Description: Grey Width: 70cm Length: 10m Sold By: Roll

Construction Type: Printed Non-Woven (Non-PVC)

Non-Woven Polyester Backer:

Weight: 200gsm

Fire rating: Euro Class B-s1, d0