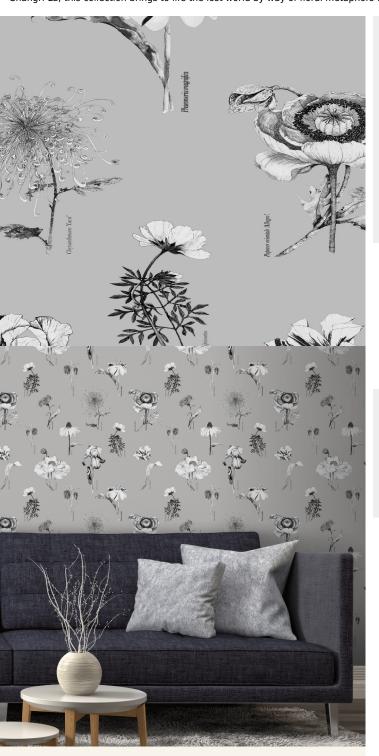

## **TECHNICAL DATA SHEET**

NARAN - Intricate and beautifully hand drawn flowers are printed onto a lustrous pearlescent background. Simply elegant and luxurious. Inspired by the mythical world of Shangri-La; this collection brings to life the lost world by way of floral metaphors that would have adorned the valleys and surrounding peaks of its snowy mountains.

## **Product Details**

Design: Naran Colour Description: Grey Width: 70cm Length: 10m Sold By: Roll

Construction Type: Printed Non-Woven (Non-PVC)

Non-Woven Polyester Backer:

Weight: 200gsm

Fire rating: Euro Class B-s1, d0