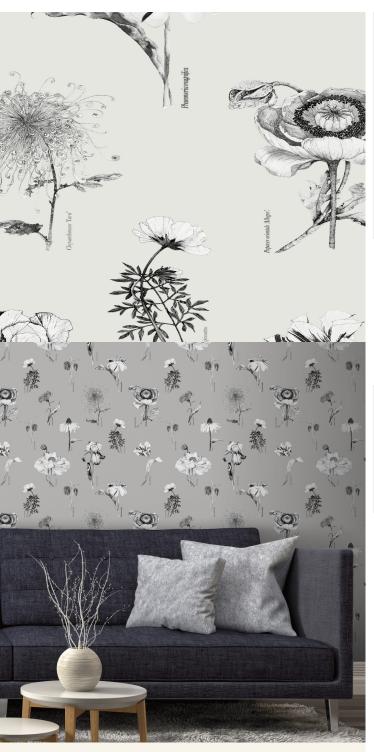

## **TECHNICAL DATA SHEET**

NARAN - Intricate and beautifully hand drawn flowers are printed onto a lustrous pearlescent background. Simply elegant and luxurious. Inspired by the mythical world of Shangri-La; this collection brings to life the lost world by way of floral metaphors that would have adorned the valleys and surrounding peaks of its snowy mountains.

## **Product Details**

Design: Naran
Colour Description: Cream
Width: 70cm
Length: 10m
Sold By: Roll

Construction Type: Printed Non-Woven (Non-PVC)

Backer: Non-Woven Polyester

Weight: 200gsm

Fire rating: Euro Class B-s1, d0