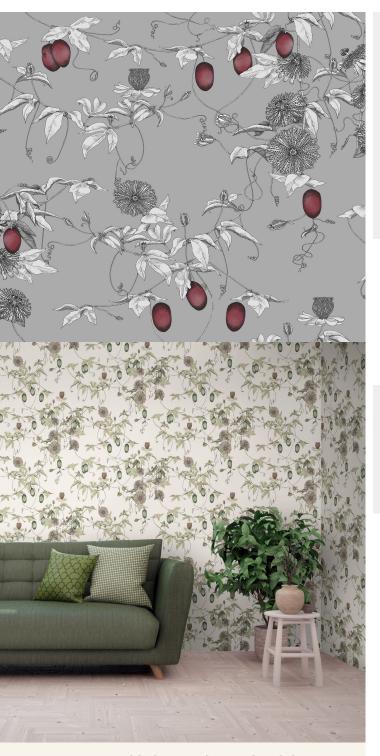

## **TECHNICAL DATA SHEET**

SKARDU - Exquisitely drawn passion flower vines decorate pearlescent grounds, with its unusual blooms and colourful fruits. Inspired by the mythical world of Shangri-La; this collection brings to life the lost world by way of floral metaphors that would have adorned the valleys and surrounding peaks of its snowy mountains.

## **Product Details**

Design: Skardu

Colour Description: Grey

Width: 70cm

Length: 10m

Sold By: Roll

Construction Type: Printed Non-Woven (Non-PVC)

Backer: Non-Woven Polyester