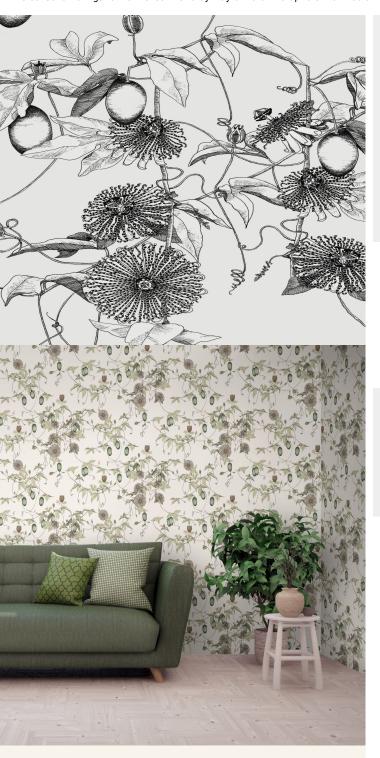

## **TECHNICAL DATA SHEET**

SKARDU - Exquisitely drawn passion flower vines decorate pearlescent grounds, with its unusual blooms and colourful fruits. Inspired by the mythical world of Shangri-La; this collection brings to life the lost world by way of floral metaphors that would have adorned the valleys and surrounding peaks of its snowy mountains.

## **Product Details**

Design: Skardu

Colour Description: Taupe

Width: 70cm

Length: 10m

Sold By: Roll

Construction Type: Printed Non-Woven (Non-PVC)

Backer: Non-Woven Polyester