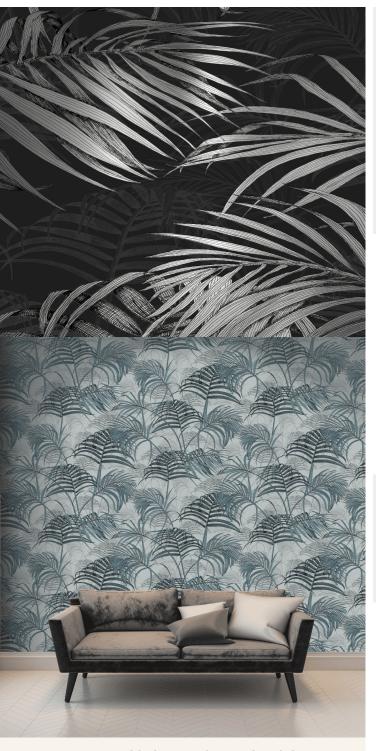

## **TECHNICAL DATA SHEET**

Inspired by the mythical world of Shangri-La; this collection brings to life the lost world by way of floral metaphors that would have adorned the valleys and surrounding peaks of its snowy mountains. (PET Foil FBV).

## **Product Details**

Design: Maui Colour Description: Silver Width: 70cm Length: 10m Roll Sold By:

Construction Type: PET Foil FBV

Backer: Non-Woven Polyester

Weight: 350gsm

Fire rating: Euroclass B-s2,d0