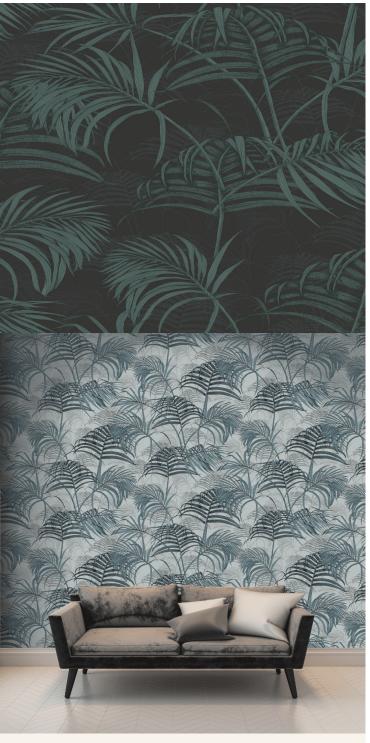

## **TECHNICAL DATA SHEET**

Inspired by the mythical world of Shangri-La; this collection brings to life the lost world by way of floral metaphors that would have adorned the valleys and surrounding peaks of its snowy mountains.

## **Product Details**

Design: Maui

Colour Description: Black

Width: 70cm

Length: 10m

Sold By: Roll

Construction Type: Printed Non-Woven (Non-PVC)

Backer: Non-Woven Polyester