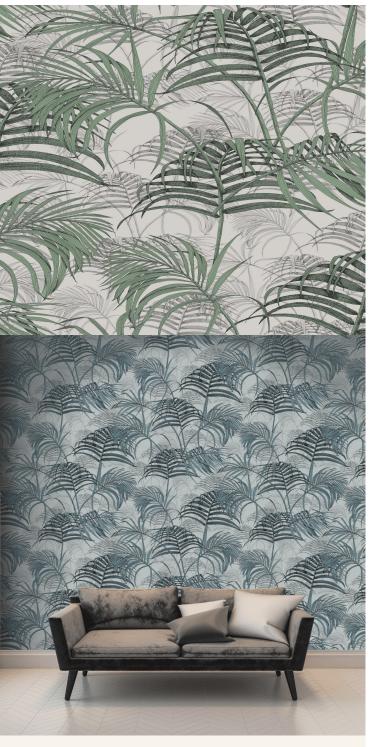

## **TECHNICAL DATA SHEET**

Inspired by the mythical world of Shangri-La; this collection brings to life the lost world by way of floral metaphors that would have adorned the valleys and surrounding peaks of its snowy mountains.

## **Product Details**

| Design:             | Maui                        |
|---------------------|-----------------------------|
| Colour Description: | Cream                       |
| Width:              | 70cm                        |
| Length:             | 10m                         |
| Sold By:            | Roll                        |
| Construction Type:  | Printed Non-Woven (Non-PVC) |
| Backer:             | Non-Woven Polyester         |
| Weight:             | 200gsm                      |
| Fire rating:        | Euro Class B-s1, d0         |
|                     |                             |