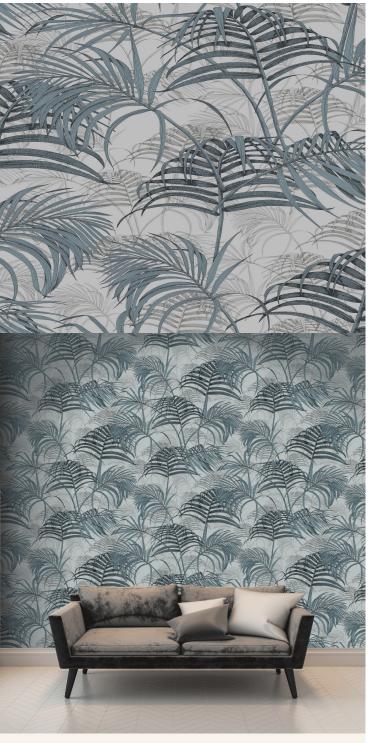

## **Product Details**

Design: Maui Colour Description: Grey Width: 70cm Length: 10m Sold By: Roll

Construction Type: Printed Non-Woven (Non-PVC)

Non-Woven Polyester Backer:

Weight: 200gsm

Fire rating: Euro Class B-s1, d0

## Hanging Information

Pattern Repeat: 100cm Pattern Offset: 50cm Pattern Overlap: 0cm

Recommended Adhesive: Murabond Heavy

To view the full range of colourways available in this design, please search 'Maui' using the search function tool on the Muraspec website.

By Straight Hanging

Offset Match **Butt Joint**