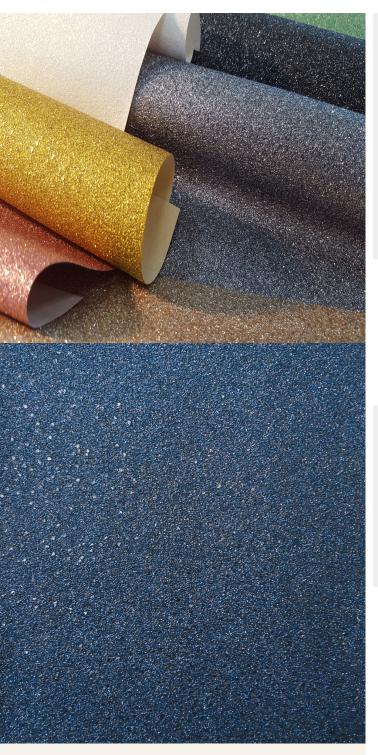

**TECHNICAL DATA SHEET** 

**Lustre** 

Lustre' is a fabric backed wallcovering embellished with shimmering pieces of beautiful glitter particles to provide an amazing and unique dazzling effect. This exclusive range of non-drop glitter can be used as it is, or can be digitally overprinted to make your glitter wallcovering totally bespoke for your specific needs and to maximise the lustrous and glamourous effect. Lustre is printed on a 455gsm non-woven fabric backing, 130cm width, is Euro Class B fire rated, and sold by the linear metre. It is suitable for both residential and commercial use, across a range of interior environments. There are 10 sparkling, eye catching colours available including an ethereal Holographic White, bright Silver, Gunmetal, Black and Silver, Shimmering Sand and Silver, Pink, Midnight Blue and Sea Green. We have also created two digital examples showing what can be achieved!

## **Product Details**

| Design:             | Lustre              |
|---------------------|---------------------|
| SKU:                | 11408               |
| Colour Description: | Blue                |
| Width:              | 130cm               |
| Length:             | 30m                 |
| Sold By:            | Per linear metre    |
| Construction Type:  | Fabric backed Vinyl |
| Backer:             | Non Woven Polyester |
| Weight:             | 455gsm              |
| Fire rating:        | Euro Class B-s2, d0 |
|                     |                     |