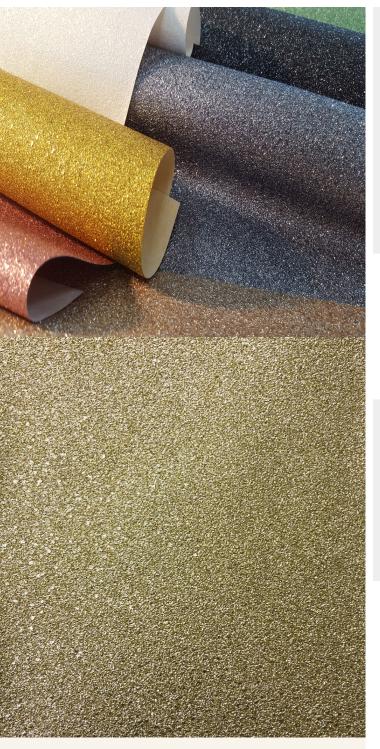

## **TECHNICAL DATA SHEET**

**Lustre** 

Lustre' is a fabric backed wallcovering embellished with shimmering pieces of beautiful glitter particles to provide an amazing and unique dazzling effect. This exclusive range of non-drop glitter can be used as it is, or can be digitally overprinted to make your glitter wallcovering totally bespoke for your specific needs and to maximise the lustrous and glamourous effect. Lustre is printed on a 455gsm non-woven fabric backing, 130cm width, is Euro Class B fire rated, and sold by the linear metre. It is suitable for both residential and commercial use, across a range of interior environments. There are 10 sparkling, eye catching colours available including an ethereal Holographic White, bright Silver, Gunmetal, Black and Silver, Shimmering Sand and Silver, Pink, Midnight Blue and Sea Green. We have also created two digital examples showing what can be achieved!

## **Product Details**

| Design:             | Lustre              |
|---------------------|---------------------|
| SKU:                | 11405               |
| Colour Description: | Gold                |
| Width:              | 130cm               |
| Length:             | 30m                 |
| Sold By:            | Per linear metre    |
| Construction Type:  | Fabric backed Vinyl |
| Backer:             | Non Woven Polyester |
| Weight:             | 455gsm              |
| Fire rating:        | Euro Class B-s2, d0 |
|                     |                     |