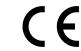

## **Product Details**

| Design:             | Lustre              |
|---------------------|---------------------|
| SKU:                | 11403               |
| Colour Description: | Black               |
| Width:              | 130cm               |
| Length:             | 30m                 |
| Sold By:            | Per linear metre    |
| Construction Type:  | Fabric backed Vinyl |
| Backer:             | Non Woven Polyester |
| Weight:             | 455gsm              |
| Fire rating:        | Euro Class B-s2, d0 |
|                     |                     |