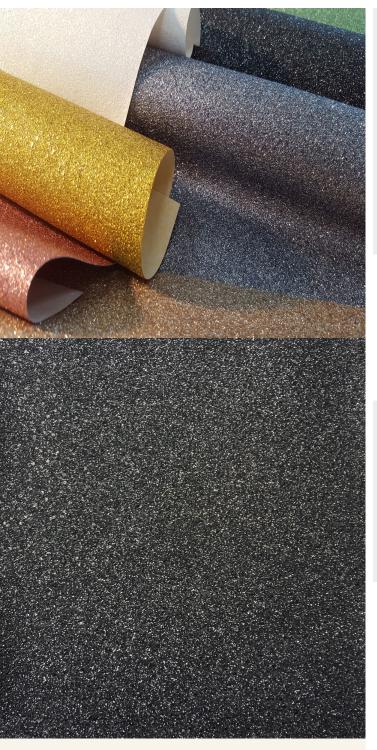

Lustre' is a fabric backed wallcovering embellished with shimmering pieces of beautiful glitter particles to provide an amazing and unique dazzling effect. This exclusive range of non-drop glitter can be used as it is, or can be digitally overprinted to make your glitter wallcovering totally bespoke for your specific needs and to maximise the lustrous and glamourous effect. Lustre is printed on a 455gsm non-woven fabric backing, 130cm width, is Euro Class B fire rated, and sold by the linear metre. It is suitable for both residential and commercial use, across a range of interior environments. There are 10 sparkling, eye catching colours available including an ethereal Holographic White, bright Silver, Gunmetal, Black and Silver, Shimmering Sand and Silver, Pink, Midnight Blue and Sea Green. We have also created two digital examples showing what can be achieved!

## **Product Details**

| Design:             | Lustre              |
|---------------------|---------------------|
| SKU:                | 11403               |
| Colour Description: | Black               |
| Width:              | 130cm               |
| Length:             | 30m                 |
| Sold By:            | Per linear metre    |
| Construction Type:  | Fabric backed Vinyl |
| Backer:             | Non Woven Polyester |
| Weight:             | 455gsm              |
| Fire rating:        | Euro Class B-s2, d0 |
|                     |                     |