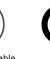

## **Product Details**

Design: Lustre SKU: 11401 Colour Description: Silver Width: 130cm 30m Length:

Per linear metre Sold By: Construction Type: Fabric backed Vinyl Backer: Non Woven Polyester

Weight: 455gsm