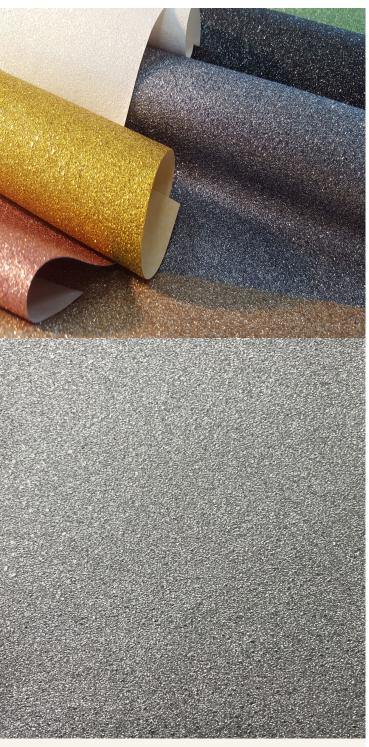

## **TECHNICAL DATA SHEET**

Lustre' is a fabric backed wallcovering embellished with shimmering pieces of beautiful glitter particles to provide an amazing and unique dazzling effect. This exclusive range of non-drop glitter can be used as it is, or can be digitally overprinted to make your glitter wallcovering totally bespoke for your specific needs and to maximise the lustrous and glamourous effect. Lustre is printed on a 455gsm non-woven fabric backing, 130cm width, is Euro Class B fire rated, and sold by the linear metre. It is suitable for both residential and commercial use, across a range of interior environments. There are 10 sparkling, eye catching colours available including an ethereal Holographic White, bright Silver, Gunmetal, Black and Silver, Shimmering Sand and Silver, Pink, Midnight Blue and Sea Green. We have also created two digital examples showing what can be achieved!

## **Product Details**

Design: Lustre SKU: 11401 Colour Description: Silver Width: 130cm 30m Length:

Per linear metre Sold By: Construction Type: Fabric backed Vinyl Backer: Non Woven Polyester

Weight: 455gsm