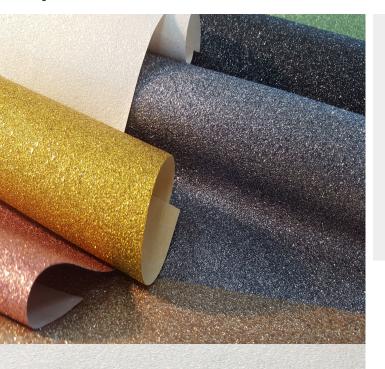

## **TECHNICAL DATA SHEET**

Lustre' is a fabric backed wallcovering embellished with shimmering pieces of beautiful glitter particles to provide an amazing and unique dazzling effect. This exclusive range of non-drop glitter can be used as it is, or can be digitally overprinted to make your glitter wallcovering totally bespoke for your specific needs and to maximise the lustrous and glamourous effect. Lustre is printed on a 455gsm non-woven fabric backing, 130cm width, is Euro Class B fire rated, and sold by the linear metre. It is suitable for both residential and commercial use, across a range of interior environments. There are 10 sparkling, eye catching colours available including an ethereal Holographic White, bright Silver, Gunmetal, Black and Silver, Shimmering Sand and Silver, Pink, Midnight Blue and Sea Green. We have also created two digital examples showing what can be achieved!

## **AVAILABLE COLOURWAYS IN THIS DESIGN**

To view the full range of colourways available in this design, please search 'Lustre' using the search function tool on the Muraspec website.

By Straight Hanging