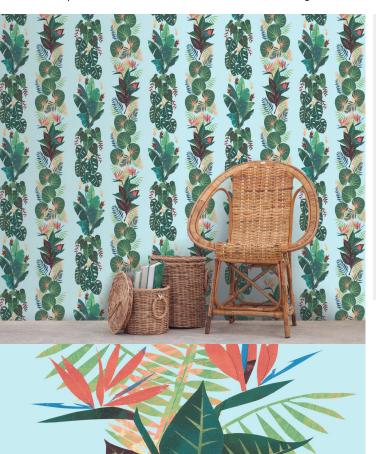

## **TECHNICAL DATA SHEET**

Motifs is a series of collections inspired by different cultural themes. Our Amazonia collection is a set of enchanting patterns providing a glimpse into a rainbow of exotic creatures and rich vegetation; using the vibrant and lush rainforest flora and fauna as inspiration. Created in our Kent studio, Manos, Rio, Novos and Porto take us on a deep, rich journey into a place with no seasons. The astonishment, beauty and wonder of the rainforests lie in these intricate and complex designs, adding sensational depth and presence to both residential and commercial spaces. Muraspec is working in collaboration with Rainforest Trust, donating 2.5% of sales income for this collection to the charity. This income will help protect the forests' endangered wildlife, safeguard indigenous communities and reduce climate change. Our Amazonia Collection is printed and embossed on a non-woven fabric backing and is Euroclass B fire rated.

## **Product Details**

| Design:             | Amazonia - Novos                                                                                                 |
|---------------------|------------------------------------------------------------------------------------------------------------------|
| SKU:                | 11357                                                                                                            |
| Colour Description: | Blue                                                                                                             |
| Width:              | 130cm                                                                                                            |
| Length:             | 1m                                                                                                               |
| Sold By:            | Per linear metre                                                                                                 |
| Construction Type:  | Fabric backed Vinyl                                                                                              |
| Backer:             | Non Woven Polyester                                                                                              |
| Weight:             | 350gsm Type I (15oz)                                                                                             |
| Fire rating:        | Euro Class B-s2,d0 Other Fire<br>Certifications available include Russian<br>GOST, Australian AS 5637.1, Chinese |