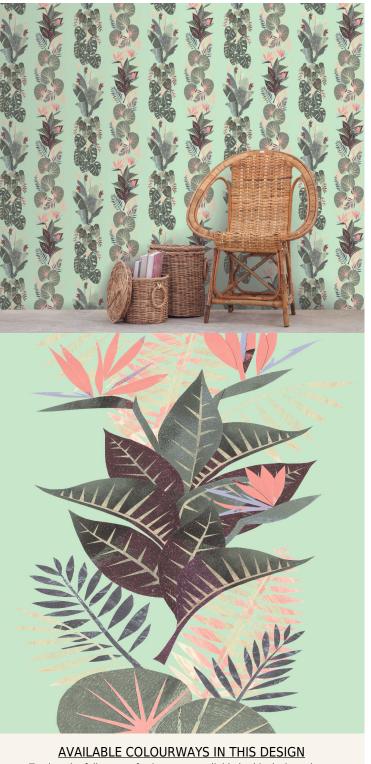

## **TECHNICAL DATA SHEET**

Motifs is a series of collections inspired by different cultural themes. Our Amazonia collection is a set of enchanting patterns providing a glimpse into a rainbow of exotic creatures and rich vegetation; using the vibrant and lush rainforest flora and fauna as inspiration. Created in our Kent studio, Manos, Rio, Novos and Porto take us on a deep, rich journey into a place with no seasons. The astonishment, beauty and wonder of the rainforests lie in these intricate and complex designs, adding sensational depth and presence to both residential and commercial spaces. Muraspec is working in collaboration with Rainforest Trust, donating 2.5% of sales income for this collection to the charity. This income will help protect the forests' endangered wildlife, safeguard indigenous communities and reduce climate change. Our Amazonia Collection is printed and embossed on a non-woven fabric backing and is Euroclass B fire rated.

## **Product Details**

Design: Amazonia - Novos

SKU: 11356 Colour Description: Green Width: 130cm Length: 1m

Sold By: Per linear metre Construction Type: Fabric backed Vinyl Backer: Non Woven Polyester Weight: 350gsm Type I (15oz)

Surface Adhesive

To view the full range of colourways available in this design, please search 'Amazonia - Novos' using the search function tool on the Muraspec website.

By Straight Hanging