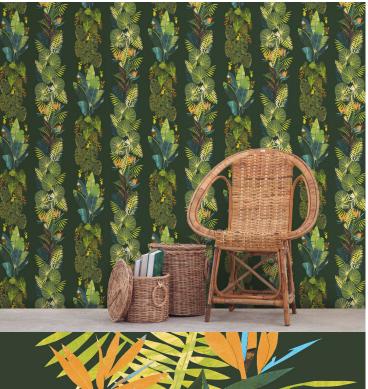

#### **TECHNICAL DATA SHEET**

Motifs is a series of collections inspired by different cultural themes. Our Amazonia collection is a set of enchanting patterns providing a glimpse into a rainbow of exotic creatures and rich vegetation; using the vibrant and lush rainforest flora and fauna as inspiration. Created in our Kent studio, Manos, Rio, Novos and Porto take us on a deep, rich journey into a place with no seasons. The astonishment, beauty and wonder of the rainforests lie in these intricate and complex designs, adding sensational depth and presence to both residential and commercial spaces. Muraspec is working in collaboration with Rainforest Trust, donating 2.5% of sales income for this collection to the charity. This income will help protect the forests' endangered wildlife, safeguard indigenous communities and reduce climate change. Our Amazonia Collection is printed and embossed on a non-woven fabric backing and is Euroclass B fire rated.

### **Product Details**

Design: Amazonia - Novos

SKU: 11355 Colour Description: Green Width: 130cm Length: 1m

Sold By: Per linear metre Construction Type: Fabric backed Vinyl Backer: Non Woven Polyester Weight: 350gsm Type I (15oz)