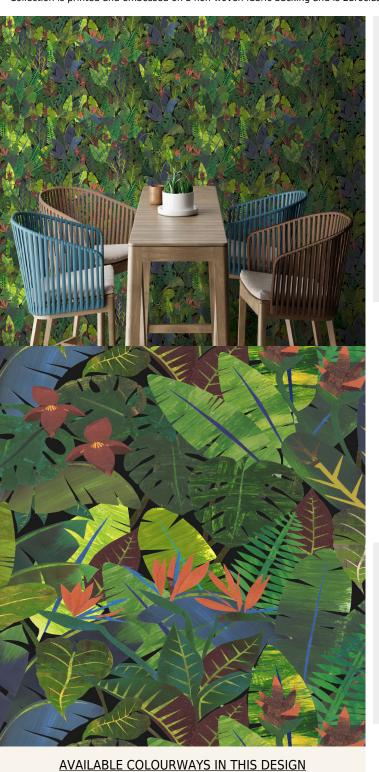

## **TECHNICAL DATA SHEET**

Motifs is a series of collections inspired by different cultural themes. Our Amazonia collection is a set of enchanting patterns providing a glimpse into a rainbow of exotic creatures and rich vegetation; using the vibrant and lush rainforest flora and fauna as inspiration. Created in our Kent studio, Manos, Rio, Novos and Porto take us on a deep, rich journey into a place with no seasons. The astonishment, beauty and wonder of the rainforests lie in these intricate and complex designs, adding sensational depth and presence to both residential and commercial spaces. Muraspec is working in collaboration with Rainforest Trust, donating 2.5% of sales income for this collection to the charity. This income will help protect the forests' endangered wildlife, safeguard indigenous communities and reduce climate change. Our Amazonia Collection is printed and embossed on a non-woven fabric backing and is Euroclass B fire rated.