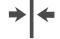

website.

## **Product Details**

Design: Amazonia - Rio

SKU: 11353 Colour Description: Black Width: 130cm Length: 1m

Sold By: Per linear metre Fabric backed Vinyl Construction Type: Backer: Non Woven Polyester Weight: 350gsm Type I (15oz)

Fire rating: Euro Class B-s2,d0 Other Fire

> Certifications available include Russian GOST, Australian AS 5637.1, Chinese

8624

**CLEANABILITY** 









IMO RATED

Fully Washable



8517

LIGHTFASTNESS



Very good. (6 out of 8 to BSEN20105)

VOC RATED



## Hanging Information

Pattern Repeat: 76cm Pattern Offset: 0cm Pattern Overlap: 5cm

Recommended Adhesive: ools: Soft Spatula and Joint Cutter.

Adhesive: Murabond Heavy. On dry lining use Murabond Easy Strip. On sealed surfaces use Murabond Sealed

Surface Adhesive







By Straight Hanging