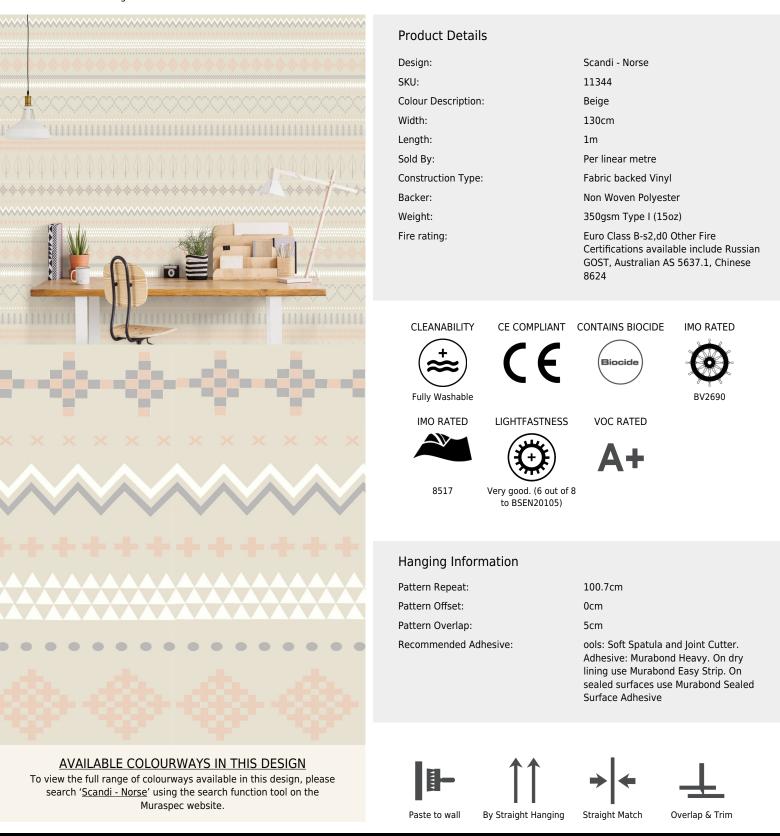

**TECHNICAL DATA SHEET** 

Motifs is a series of collections inspired by different cultural themes. Our Scandi Collection, is a unique set of Nordic inspired patterns, characterising simplicity, warmth, light and wellbeing. These stunning designs combine energising stylish beautiful clean designs with strong lines and regional colour palette. Created at our Kent studio; Loki, Norse, Skandes and Skog all provide a refreshing feel and quality to both commercial and residential spaces. Our Scandi Collection is printed and embossed on a non-woven fabric backing and is Euroclass B fire rated.