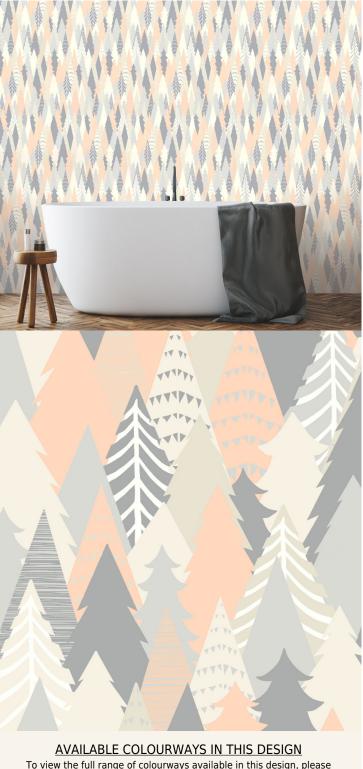

## **TECHNICAL DATA SHEET**

Motifs is a series of collections inspired by different cultural themes. Our Scandi Collection, is a unique set of Nordic inspired patterns, characterising simplicity, warmth, light and wellbeing. These stunning designs combine energising stylish beautiful clean designs with strong lines and regional colour palette. Created at our Kent studio; Loki, Norse, Skandes and Skog all provide a refreshing feel and quality to both commercial and residential spaces. Our Scandi Collection is printed and embossed on a non-woven fabric backing and is Euroclass B fire rated

## **Product Details**

Scandi - Skog Design:

SKU: 11341 Colour Description: Grey Width: 130cm Length: 1m

Sold By: Per linear metre Construction Type: Fabric backed Vinyl Non Woven Polyester Backer: Weight: 350gsm Type I (15oz)