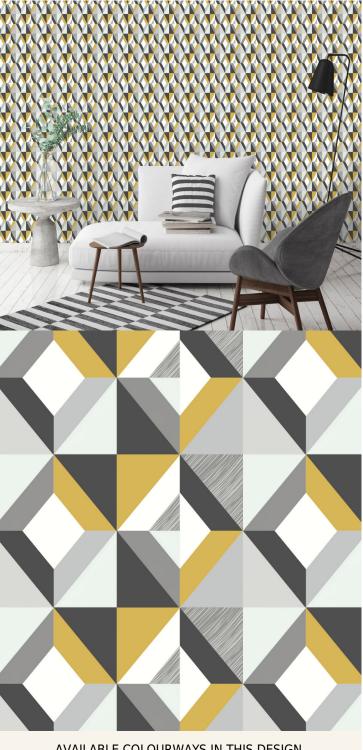

## **TECHNICAL DATA SHEET**

Motifs is a series of collections inspired by different cultural themes. Our Scandi Collection, is a unique set of Nordic inspired patterns, characterising simplicity, warmth, light and wellbeing. These stunning designs combine energising stylish beautiful clean designs with strong lines and regional colour palette. Created at our Kent studio; Loki, Norse, Skandes and Skog all provide a refreshing feel and quality to both commercial and residential spaces. Our Scandi Collection is printed and embossed on a non-woven fabric backing and is Euroclass B fire rated.

## **Product Details**

Scandi - Loki Design:

SKU: 11330 Colour Description: Yellow Width: 130cm Length: 1m

Sold By: Per linear metre Construction Type: Fabric backed Vinyl Non Woven Polyester Backer: Weight: 350gsm Type I (15oz)

Surface Adhesive

To view the full range of colourways available in this design, please search 'Scandi - Loki' using the search function tool on the Muraspec website.

By Straight Hanging

Overlap & Trim