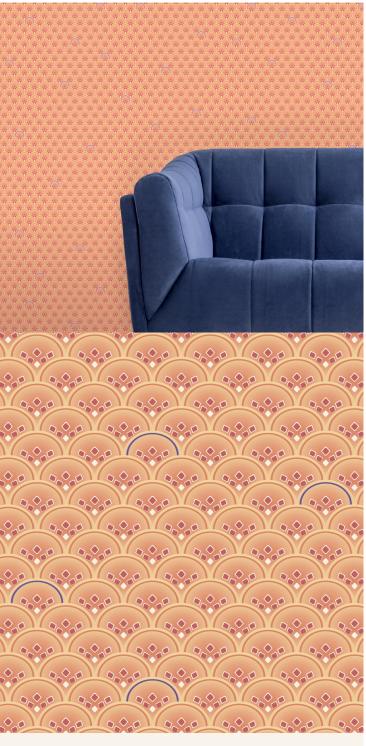

## **TECHNICAL DATA SHEET**

Motifs is a series of collections inspired by different cultural themes. Our Asia Collection demonstrates a vibrant range of four captivating designs, created at our Kent studio; Nami, Nami Carp, Gingko and Fan. These stunning designs combine a rich Far Eastern cultural ambience with patterns and textures from Nature, and a sense of natural movement - all of which deliver an energising and revitalising quality to both commercial and residential spaces. Our Asia Collection is printed and embossed on a non-woven fabric backing and is Euroclass B fire rated.

## **Product Details**

Design: Asian - Fan SKU: 11325 Colour Description: Orange Width: 130cm Length: 1m

Sold By: Per linear metre Construction Type: Fabric backed Vinyl Non-woven Polyester Backer: Weight: 350gsm Type I (15oz)

## Hanging Information

Pattern Repeat: 103.2cm Pattern Offset: 0cm Pattern Overlap: 5cm

Recommended Adhesive: Tools: Hard Spatula and Joint Cutter.

Adhesive: Murabond Heavy. On dry lining use Murabond Easy Strip. On sealed surfaces use Murabond Sealed