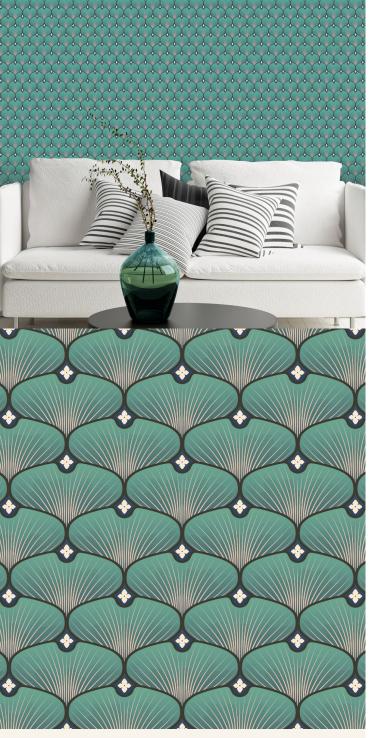

## **TECHNICAL DATA SHEET**

Motifs is a series of collections inspired by different cultural themes. Our Asia Collection demonstrates a vibrant range of four captivating designs, created at our Kent studio; Nami, Nami Carp, Gingko and Fan. These stunning designs combine a rich Far Eastern cultural ambience with patterns and textures from Nature, and a sense of natural movement - all of which deliver an energising and revitalising quality to both commercial and residential spaces. Our Asia Collection is printed and embossed on a non-woven fabric backing and is Euroclass B fire rated.

## AVAILABLE COLOURWAYS IN THIS DESIGN

To view the full range of colourways available in this design, please search 'Asian - Gingko' using the search function tool on the Muraspec website.

## **Product Details**

Asian - Gingko Design:

SKU: 11321 Colour Description: Green Width: 130cm Length: 1m

Sold By: Per linear metre Construction Type: Fabric backed Vinyl Non-woven Polyester Backer: Weight: 350gsm Type I (15oz)