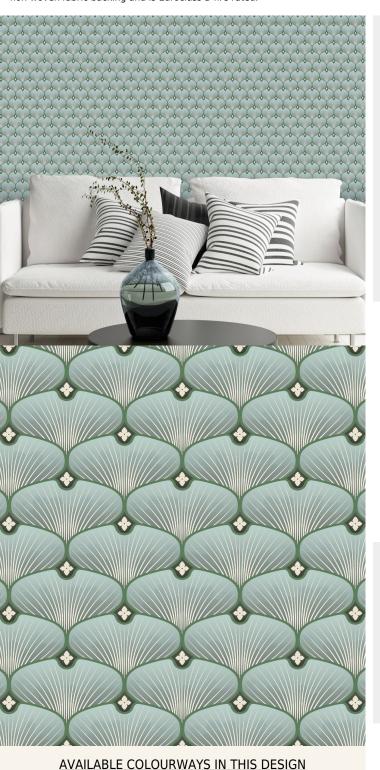

## **TECHNICAL DATA SHEET**

Motifs is a series of collections inspired by different cultural themes. Our Asia Collection demonstrates a vibrant range of four captivating designs, created at our Kent studio; Nami, Nami Carp, Gingko and Fan. These stunning designs combine a rich Far Eastern cultural ambience with patterns and textures from Nature, and a sense of natural movement - all of which deliver an energising and revitalising quality to both commercial and residential spaces. Our Asia Collection is printed and embossed on a non-woven fabric backing and is Euroclass B fire rated.

To view the full range of colourways available in this design, please search 'Asian - Gingko' using the search function tool on the Muraspec website.

## **Product Details**

Asian - Gingko Design:

SKU: 11320 Colour Description: Blue Width: 130cm Length: 1m

Sold By: Per linear metre Construction Type: Fabric backed Vinyl Non-woven Polyester Backer: Weight: 350gsm Type I (15oz)