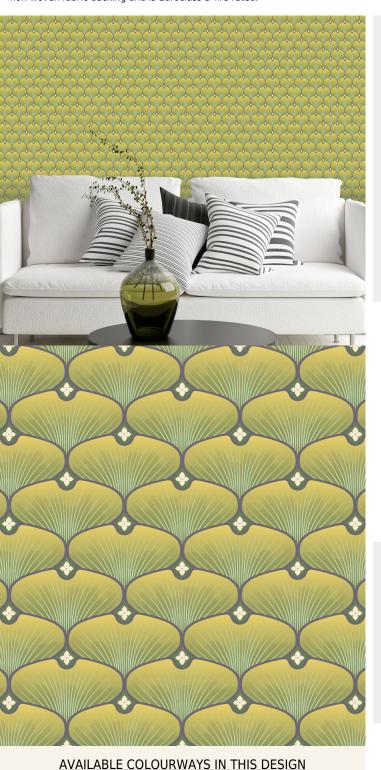

## **TECHNICAL DATA SHEET**

Motifs is a series of collections inspired by different cultural themes. Our Asia Collection demonstrates a vibrant range of four captivating designs, created at our Kent studio; Nami, Nami Carp, Gingko and Fan. These stunning designs combine a rich Far Eastern cultural ambience with patterns and textures from Nature, and a sense of natural movement - all of which deliver an energising and revitalising quality to both commercial and residential spaces. Our Asia Collection is printed and embossed on a non-woven fabric backing and is Euroclass B fire rated.

To view the full range of colourways available in this design, please search 'Asian - Gingko' using the search function tool on the Muraspec website.

## **Product Details**

Asian - Gingko Design:

SKU: 11318 Colour Description: Green Width: 130cm Length: 1m

Sold By: Per linear metre Construction Type: Fabric backed Vinyl Non-woven Polyester Backer: Weight: 350gsm Type I (15oz)

## Hanging Information

Pattern Repeat: 93.7cm Pattern Offset: 0cm Pattern Overlap: 5cm

Recommended Adhesive: Tools: Hard Spatula and Joint Cutter.

Adhesive: Murabond Heavy. On dry lining use Murabond Easy Strip. On sealed surfaces use Murabond Sealed