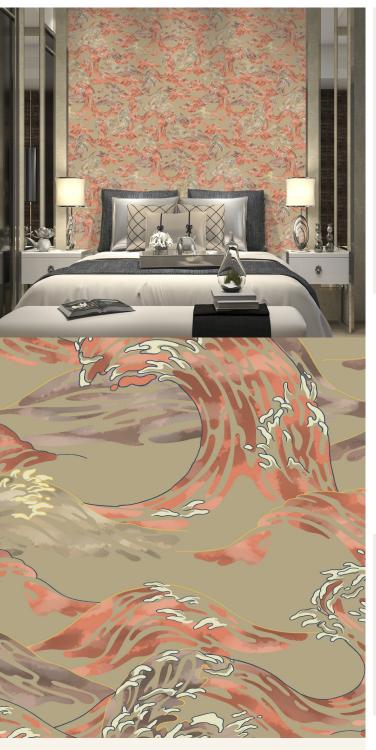

## **TECHNICAL DATA SHEET**

Motifs is a series of collections inspired by different cultural themes. Our Asia Collection demonstrates a vibrant range of four captivating designs, created at our Kent studio; Nami, Nami Carp, Gingko and Fan. These stunning designs combine a rich Far Eastern cultural ambience with patterns and textures from Nature, and a sense of natural movement - all of which deliver an energising and revitalising quality to both commercial and residential spaces. Our Asia Collection is printed and embossed on a non-woven fabric backing and is Euroclass B fire rated.

AVAILABLE COLOURWAYS IN THIS DESIGN To view the full range of colourways available in this design, please search 'Asian - Nami' using the search function tool on the Muraspec website.

| Product Details     |                                                                                                                          |
|---------------------|--------------------------------------------------------------------------------------------------------------------------|
| Design:             | Asian - Nami                                                                                                             |
| SKU:                | 11317                                                                                                                    |
| Colour Description: | Beige                                                                                                                    |
| Width:              | 130cm                                                                                                                    |
| Length:             | 1m                                                                                                                       |
| Sold By:            | Per linear metre                                                                                                         |
| Construction Type:  | Fabric backed Vinyl                                                                                                      |
| Backer:             | Non-woven Polyester                                                                                                      |
| Weight:             | 350gsm Type I (15oz)                                                                                                     |
| Fire rating:        | Euro Class B-s2,d0 Other Fire<br>Certifications available include Russian<br>GOST, Australian AS 5637.1, Chinese<br>8624 |