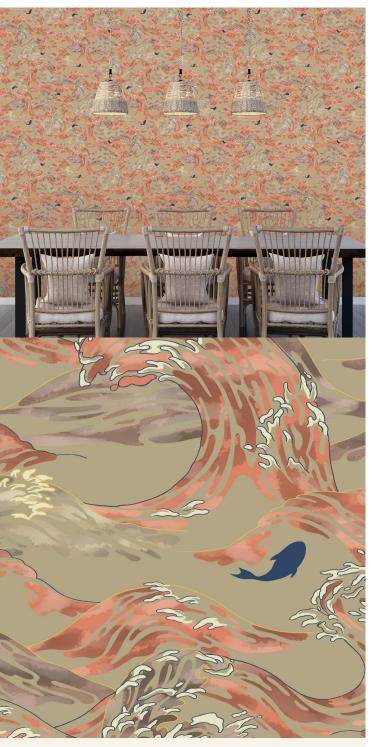

## **TECHNICAL DATA SHEET**

Motifs is a series of collections inspired by different cultural themes. Our Asia Collection demonstrates a vibrant range of four captivating designs, created at our Kent studio; Nami, Nami Carp, Gingko and Fan. These stunning designs combine a rich Far Eastern cultural ambience with patterns and textures from Nature, and a sense of natural movement - all of which deliver an energising and revitalising quality to both commercial and residential spaces. Our Asia Collection is printed and embossed on a non-woven fabric backing and is Euroclass B fire rated.

## AVAILABLE COLOURWAYS IN THIS DESIGN

To view the full range of colourways available in this design, please search 'Asian - Nami Carp' using the search function tool on the Muraspec website.

## **Product Details**

Asian - Nami Carp Design:

SKU: 11313 Colour Description: Beige Width: 130cm Length: 1m

Sold By: Per linear metre Construction Type: Fabric backed Vinyl Non-woven Polyester Backer: Weight: 350gsm Type I (15oz)