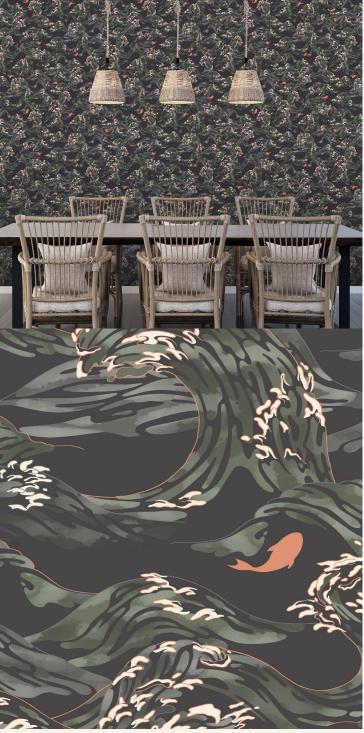

## **TECHNICAL DATA SHEET**

Motifs is a series of collections inspired by different cultural themes. Our Asia Collection demonstrates a vibrant range of four captivating designs, created at our Kent studio; Nami, Nami Carp, Gingko and Fan. These stunning designs combine a rich Far Eastern cultural ambience with patterns and textures from Nature, and a sense of natural movement - all of which deliver an energising and revitalising quality to both commercial and residential spaces. Our Asia Collection is printed and embossed on a non-woven fabric backing and is Euroclass B fire rated.

## AVAILABLE COLOURWAYS IN THIS DESIGN

To view the full range of colourways available in this design, please search 'Asian - Nami Carp' using the search function tool on the Muraspec website.

## **Product Details**

Asian - Nami Carp Design:

SKU: 11310 Colour Description: Black Width: 130cm Length: 1m

Sold By: Per linear metre Construction Type: Fabric backed Vinyl Non-woven Polyester Backer: Weight: 350gsm Type I (15oz)