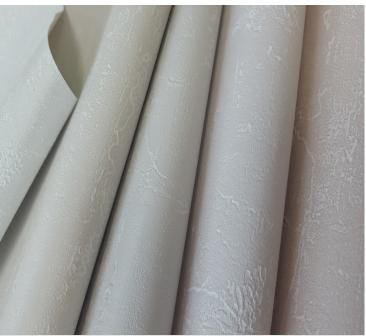

**TECHNICAL DATA SHEET** 

A concrete/stone effect currently presented in classic metallics and dark stone tonal hues. The five new 'trend' colours give a new lease of life to this textured finish, brighter and lighter they offer an easy to use finish for use across a variety of market sectors.

| Product Details     |                                                                          |
|---------------------|--------------------------------------------------------------------------|
| Design:             | Palermo                                                                  |
| SKU:                | 11303                                                                    |
| Colour Description: | White                                                                    |
| Width:              | 130cm                                                                    |
| Length:             | 30m                                                                      |
| Sold By:            | Per linear metre                                                         |
| Construction Type:  | Fabric backed Vinyl                                                      |
| Backer:             | Non Woven Polyester                                                      |
| Weight:             | 410gsm Type I (18oz)                                                     |
| Fire rating:        | Euro Class B-s2,d0 Other Fire<br>Certifications available include Russia |