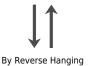

## Hanging Information

| Pattern Repeat:       | 0cm   |
|-----------------------|-------|
| Pattern Offset:       | 0cm   |
| Pattern Overlap:      | 5cm   |
| Recommended Adhesive: | Tools |

ools: Hard Spatula and Joint Cutter. Adhesive: Murabond Heavy. On dry lining use Murabond Easy Strip. On sealed surfaces use Murabond Sealed Surface Adhesive