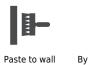

## Hanging Information

| Pattern Repeat:       | 0cm   |
|-----------------------|-------|
| Pattern Offset:       | 0cm   |
| Pattern Overlap:      | 5cm   |
| Recommended Adhesive: | Tools |

ools: Hard Spatula and Joint Cutter. Adhesive: Murabond Heavy. On dry lining use Murabond Easy Strip. On sealed surfaces use Murabond Sealed Surface Adhesive