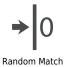

## Hanging Information

| Pattern Repeat:       | 0cm   |
|-----------------------|-------|
| Pattern Offset:       | 0cm   |
| Pattern Overlap:      | 5cm   |
| Recommended Adhesive: | Tools |

ools: Hard Spatula and Joint Cutter. Adhesive: Murabond Heavy. On dry lining use Murabond Easy Strip. On sealed surfaces use Murabond Sealed Surface Adhesive