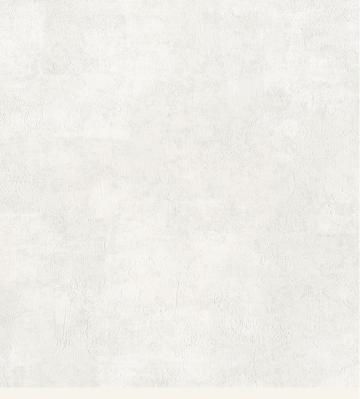

## **TECHNICAL DATA SHEET**

Metropolitan is a modern take on a concrete look, providing an urban stone finish. This popular design is available in 19 colourways including alabaster pink and a light clean grey to give a fresh look to any contemporary scheme.

## AVAILABLE COLOURWAYS IN THIS DESIGN

To view the full range of colourways available in this design, please search 'Metropolitan' using the search function tool on the Muraspec website.

| Product Details     |                                                                                                                  |
|---------------------|------------------------------------------------------------------------------------------------------------------|
| Design:             | Metropolitan                                                                                                     |
| SKU:                | 11282                                                                                                            |
| Colour Description: | White                                                                                                            |
| Width:              | 130cm                                                                                                            |
| Length:             | 30m                                                                                                              |
| Sold By:            | Per linear metre                                                                                                 |
| Construction Type:  | Fabric backed Vinyl                                                                                              |
| Backer:             | Cotton Scrim                                                                                                     |
| Weight:             | 360gsm Type I (15oz)                                                                                             |
| Fire rating:        | Euro Class B-s1,d0 Other Fire<br>Certifications available include Russian<br>GOST, Australian AS 5637.1, Chinese |