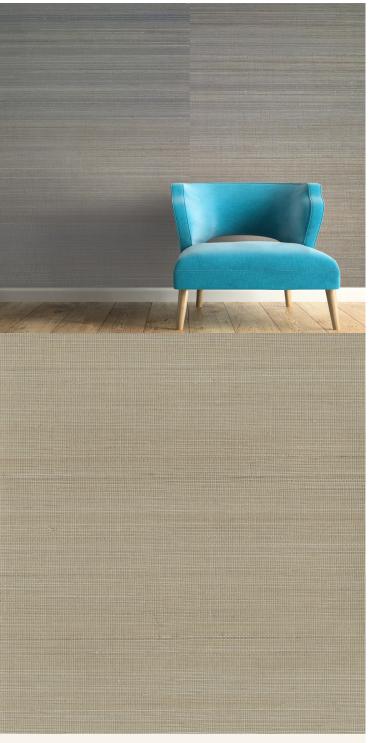

## **TECHNICAL DATA SHEET**

The new Everglades collection brings an intense level of natural beauty and depth to your design scheme that few other wallcoverings can rival. Natural grass cloths, meticulously hand-woven together at our facility, create this truly exclusive set of solutions. Likewise, a variant yet effortlessly natural palette defines this range - after all no two strands of grass are the exact same colour! The results are beautiful yet versatile wallcoverings that can be utilised in a variety of interiors to unique effect.

## **Product Details**

Everglades Design: SKU: 11221 Width: 91.5cm Length: 10m

Construction Type: Grasscloth and Natural fibres

Backer: Non woven Polyester

Weight: 210-220gsm Euro Class B-s1, d0 Fire rating: