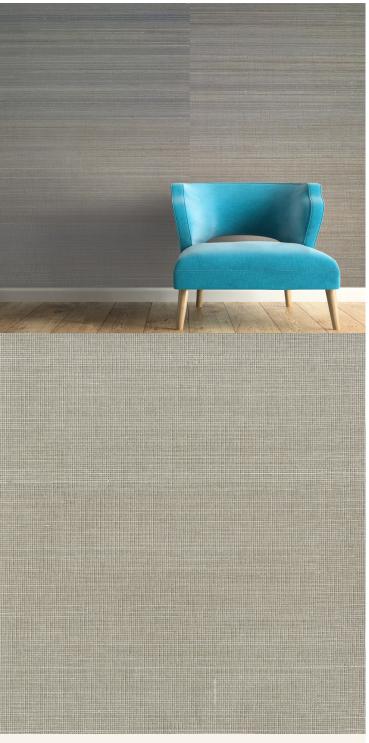

## **TECHNICAL DATA SHEET**

The new Everglades collection brings an intense level of natural beauty and depth to your design scheme that few other wallcoverings can rival. Natural grass cloths, meticulously hand-woven together at our facility, create this truly exclusive set of solutions. Likewise, a variant yet effortlessly natural palette defines this range - after all no two strands of grass are the exact same colour! The results are beautiful yet versatile wallcoverings that can be utilised in a variety of interiors to unique effect.

## **Product Details**

Everglades Design: SKU: 11219 Width: 91.5cm Length: 10m

Construction Type: Grasscloth and Natural fibres

Backer: Non woven Polyester

Weight: 210-220gsm Euro Class B-s1, d0 Fire rating: