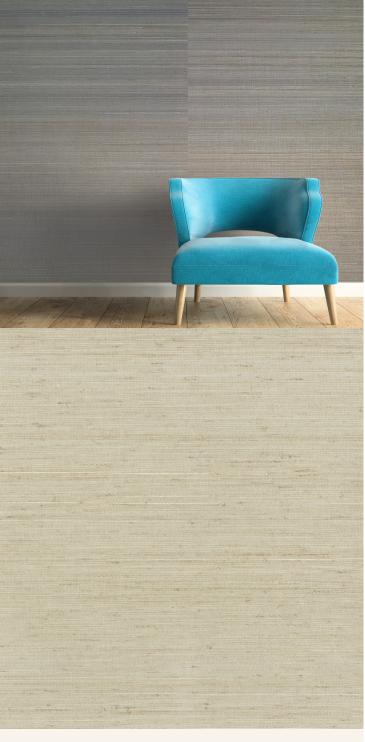

## **TECHNICAL DATA SHEET**

The new Everglades collection brings an intense level of natural beauty and depth to your design scheme that few other wallcoverings can rival. Natural grass cloths, meticulously hand-woven together at our facility, create this truly exclusive set of solutions. Likewise, a variant yet effortlessly natural palette defines this range - after all no two strands of grass are the exact same colour! The results are beautiful yet versatile wallcoverings that can be utilised in a variety of interiors to unique effect.

## **Product Details**

Everglades Design: SKU: 11218 Width: 91.5cm Length: 10m

Construction Type: Grasscloth and Natural fibres

Backer: Non woven Polyester

Weight: 210-220gsm Euro Class B-s1, d0 Fire rating: