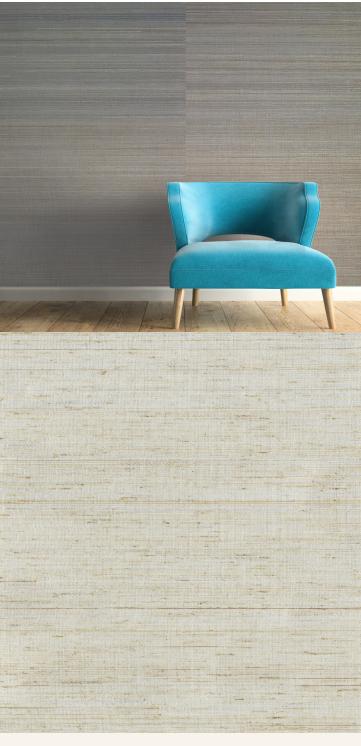

## TECHNICAL DATA SHEET

The new Everglades collection brings an intense level of natural beauty and depth to your design scheme that few other wallcoverings can rival. Natural grass cloths, meticulously hand-woven together at our facility, create this truly exclusive set of solutions. Likewise, a variant yet effortlessly natural palette defines this range - after all no two strands of grass are the exact same colour! The results are beautiful yet versatile wallcoverings that can be utilised in a variety of interiors to unique effect.

## **Product Details**

Design: Everglades
SKU: 11217
Width: 91.5cm
Length: 10m

Construction Type: Grasscloth and Natural fibres

Backer: Non woven Polyester

Weight: 210-220gsm
Fire rating: Euro Class B-s1, d0