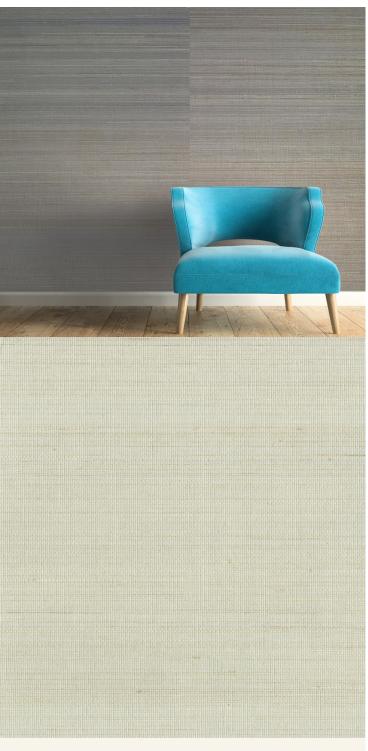

## **TECHNICAL DATA SHEET**

The new Everglades collection brings an intense level of natural beauty and depth to your design scheme that few other wallcoverings can rival. Natural grass cloths, meticulously hand-woven together at our facility, create this truly exclusive set of solutions. Likewise, a variant yet effortlessly natural palette defines this range - after all no two strands of grass are the exact same colour! The results are beautiful yet versatile wallcoverings that can be utilised in a variety of interiors to unique effect.

## **Product Details**

Everglades Design: SKU: 11216 Width: 91.5cm Length: 10m

Construction Type: Grasscloth and Natural fibres

Backer: Non woven Polyester

Weight: 210-220gsm Euro Class B-s1, d0 Fire rating: