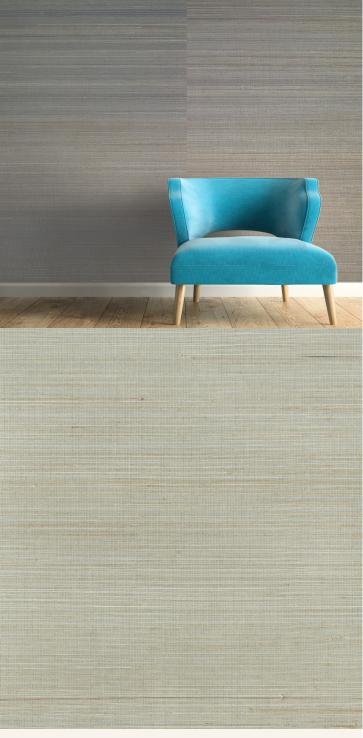

## **TECHNICAL DATA SHEET**

The new Everglades collection brings an intense level of natural beauty and depth to your design scheme that few other wallcoverings can rival. Natural grass cloths, meticulously hand-woven together at our facility, create this truly exclusive set of solutions. Likewise, a variant yet effortlessly natural palette defines this range - after all no two strands of grass are the exact same colour! The results are beautiful yet versatile wallcoverings that can be utilised in a variety of interiors to unique effect.

## **Product Details**

Everglades Design: SKU: 11215 Width: 91.5cm Length: 10m

Construction Type: Grasscloth and Natural fibres

Backer: Non woven Polyester

Weight: 210-220gsm Euro Class B-s1, d0 Fire rating: