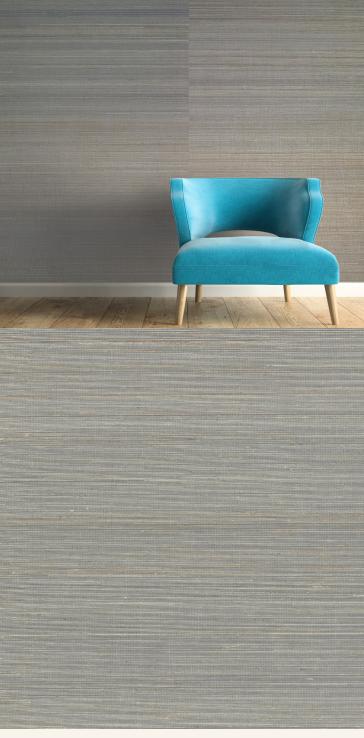

## **TECHNICAL DATA SHEET**

The new Everglades collection brings an intense level of natural beauty and depth to your design scheme that few other wallcoverings can rival. Natural grass cloths, meticulously hand-woven together at our facility, create this truly exclusive set of solutions. Likewise, a variant yet effortlessly natural palette defines this range - after all no two strands of grass are the exact same colour! The results are beautiful yet versatile wallcoverings that can be utilised in a variety of interiors to unique effect.

## **Product Details**

Everglades Design: SKU: 11210 Width: 91.5cm Length: 10m

Construction Type: Grasscloth and Natural fibres

Backer: Non woven Polyester

Weight: 210-220gsm Euro Class B-s1, d0 Fire rating: