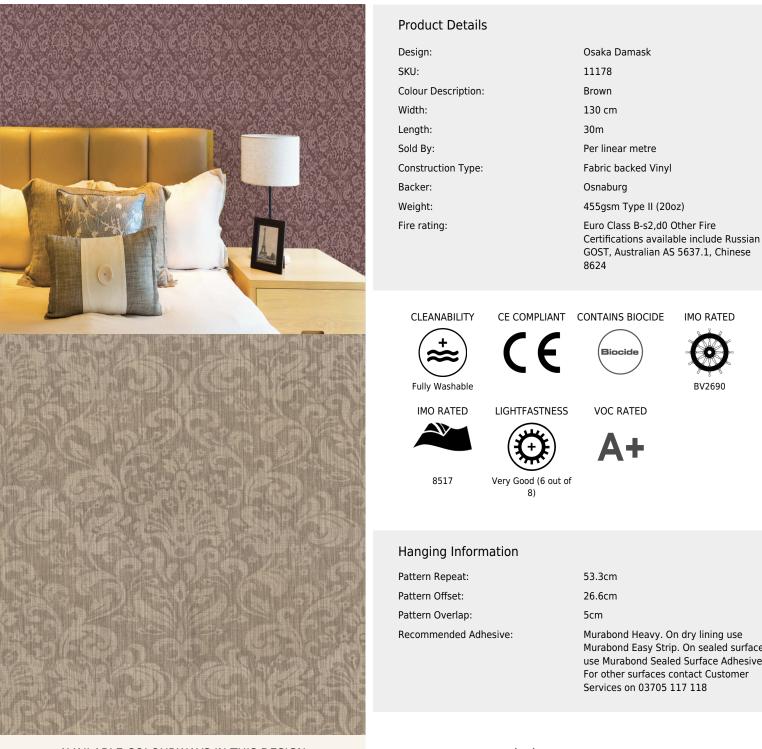

**TECHNICAL DATA SHEET** 

The grandeur of the Osaka Damask wallcovering is ideal for the most luxurious of design schemes. Its ornate damasks and decadent style together with rich yet natural linen textures add a refined touch in the form of feature walls - or on an all over basis. A variety of colourways add warmth and charm particularly in coordination with our plain Osaka wallcoverings. Co-ordinate this wallcovering with our elegant plain wallcoverings

AVAILABLE COLOURWAYS IN THIS DESIGN To view the full range of colourways available in this design, please search 'Osaka Damask' using the search function tool on the Muraspec website.

Murabond Easy Strip. On sealed surfaces use Murabond Sealed Surface Adhesive. For other surfaces contact Customer