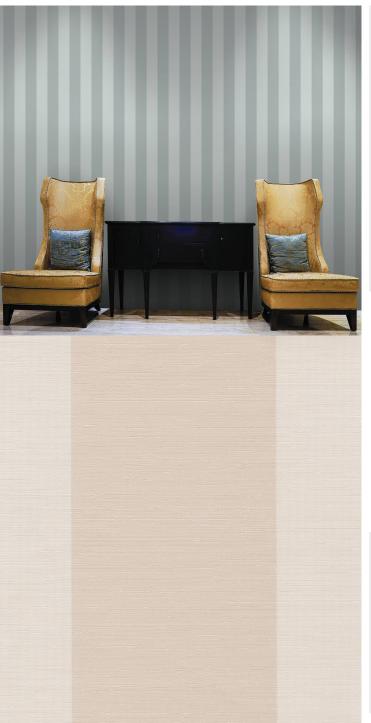

**TECHNICAL DATA SHEET** 

Tempus wallcoverings are characterised by a contemporary yet timeless series of classic damasks, intricate geometrics, delicate blossoms and luxurious and silky stripes, in an array of colours and with a vast choice of co-ordinating textured plains. An extensive list of possibilities create the aspired look in any environment from an impactful feature wall to an all over luxurious feel, and from bold to pastel and serene colours. Co-ordinate this wallcovering with our elegant plain wallcoverings. \*THIS IS A BIOMASTER PRODUCT.

AVAILABLE COLOURWAYS IN THIS DESIGN To view the full range of colourways available in this design, please search '<u>Karakash Stripe</u>' using the search function tool on the Muraspec website.

If you require further information about any Muraspec product or service please search our website www.muraspec.com, contact us at customerservices@muraspec.com or call +44 (0)3705 117 118