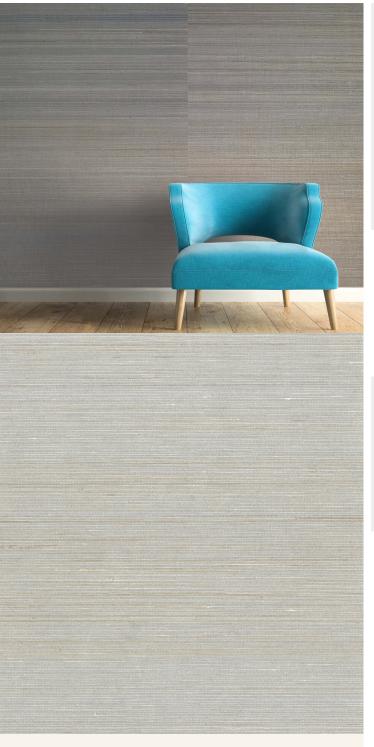

#### **TECHNICAL DATA SHEET**

The new Everglades collection brings an intense level of natural beauty and depth to your design scheme that few other wallcoverings can rival. Natural grass cloths, meticulously hand-woven together at our facility, create this truly exclusive set of solutions. Likewise, a variant yet effortlessly natural palette defines this range - after all no two strands of grass are the exact same colour! The results are beautiful yet versatile wallcoverings that can be utilised in a variety of interiors to unique effect.

#### **Product Details**

| Design:            | Everglades                      |
|--------------------|---------------------------------|
| SKU:               | 11141                           |
| Width:             | 91.5 cm                         |
| Length:            | 10 m                            |
| Sold By:           | per linear metre & per 10m roll |
| Construction Type: | Grasscloth and Natural fibres   |
| Backer:            | Non woven Polyester             |
| Weight:            | 210-220gsm                      |
| Fire rating:       | Euroclass B                     |
|                    |                                 |