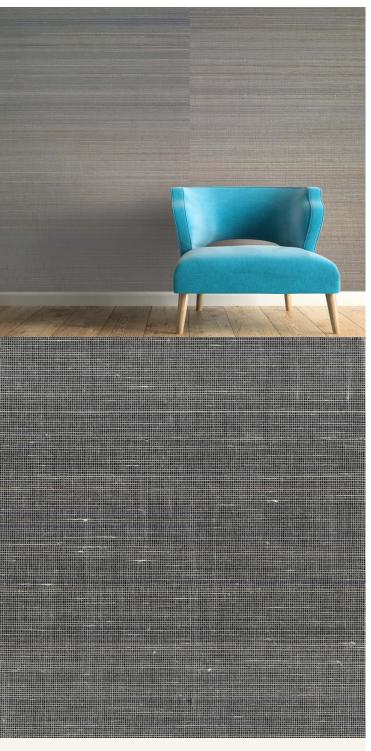

## **TECHNICAL DATA SHEET**

The new Everglades collection brings an intense level of natural beauty and depth to your design scheme that few other wallcoverings can rival. Natural grass cloths, meticulously hand-woven together at our facility, create this truly exclusive set of solutions. Likewise, a variant yet effortlessly natural palette defines this range - after all no two strands of grass are the exact same colour! The results are beautiful yet versatile wallcoverings that can be utilised in a variety of interiors to unique effect.

## **Product Details**

Design: Everglades
SKU: 11136
Width: 91.5 cm
Length: 10 m

Sold By: per linear metre & per 10m roll
Construction Type: Grasscloth and Natural fibres

Backer: Non woven Polyester

Weight: 210-220gsm Fire rating: Euroclass B