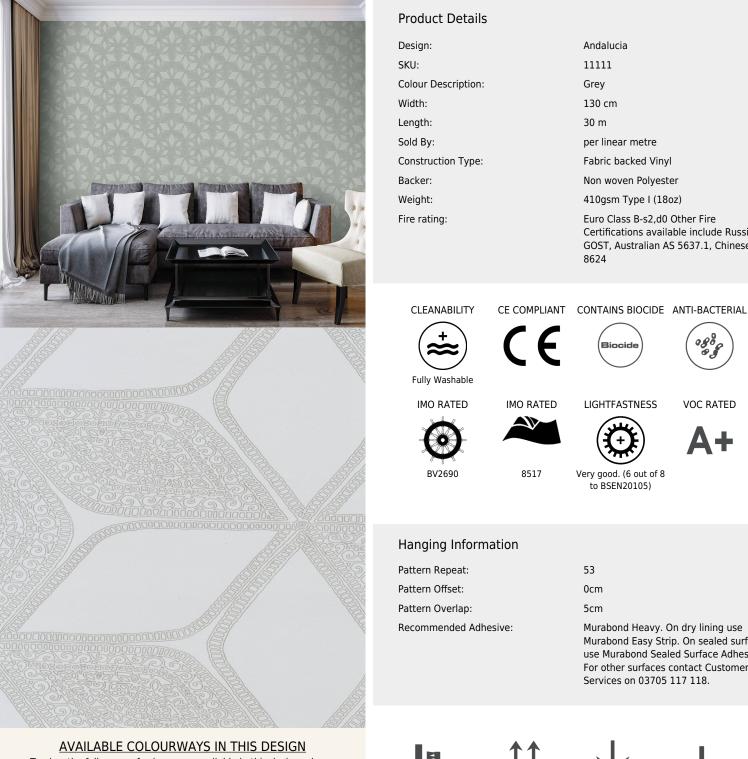

## **TECHNICAL DATA SHEET**

Tempus wallcoverings are characterised by a contemporary yet timeless series of classic damasks, intricate geometrics, delicate blossoms and luxurious and silky stripes, in an array of colours and with a vast choice of co-ordinating textured plains. An extensive list of possibilities create the aspired look in any environment from an impactful feature wall to an all over luxurious feel, and from bold to pastel and serene colours. Co-ordinate this wallcovering with our elegant plain wallcoverings. \*THIS IS A **BIOMASTER PRODUCT.** 

To view the full range of colourways available in this design, please search ' $\underline{\mbox{Andalucia}}$ ' using the search function tool on the Muraspec website.

| Product Details     |                                                                                                                  |
|---------------------|------------------------------------------------------------------------------------------------------------------|
| Design:             | Andalucia                                                                                                        |
| SKU:                | 11111                                                                                                            |
| Colour Description: | Grey                                                                                                             |
| Width:              | 130 cm                                                                                                           |
| Length:             | 30 m                                                                                                             |
| Sold By:            | per linear metre                                                                                                 |
| Construction Type:  | Fabric backed Vinyl                                                                                              |
| Backer:             | Non woven Polyester                                                                                              |
| Weight:             | 410gsm Type I (18oz)                                                                                             |
| Fire rating:        | Euro Class B-s2,d0 Other Fire<br>Certifications available include Russian<br>GOST, Australian AS 5637.1, Chinese |