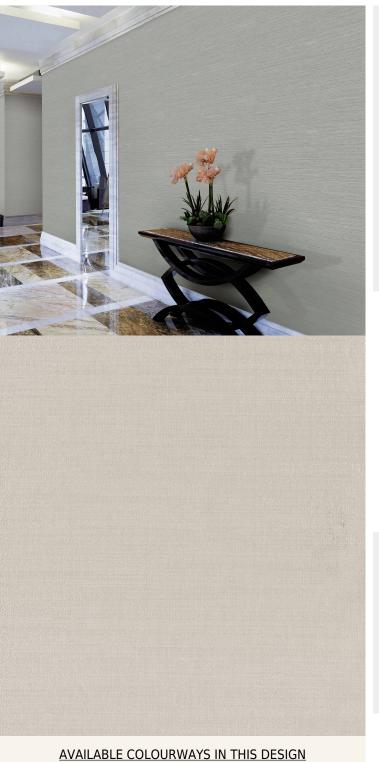

**TECHNICAL DATA SHEET** 

Named after the Karakash River passing east of Khotan, along the Silk Road Trail, the Karakash design reflects the beautifully luxurious essence of natural silks. A serene palette of classic satin hues together with a refined horizontal "fine silk" texture brings style, shine and our unique flair to any space. This perfectly pearlescent wallcovering is versatile enough for any home, hotel or commercial design scheme. This product has a natural characteristic panelled effect once installed, and so is not seamless