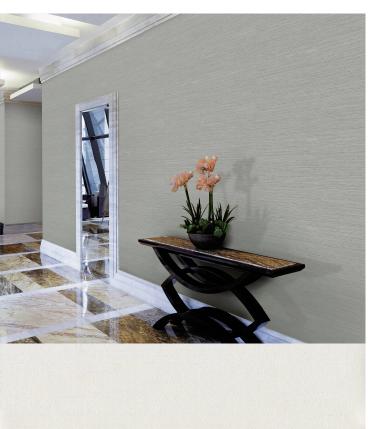

**TECHNICAL DATA SHEET** 

Named after the Karakash River passing east of Khotan, along the Silk Road Trail, the Karakash design reflects the beautifully luxurious essence of natural silks. A serene palette of classic satin hues together with a refined horizontal "fine silk" texture brings style, shine and our unique flair to any space. This perfectly pearlescent wallcovering is versatile enough for any home, hotel or commercial design scheme. This product has a natural characteristic panelled effect once installed, and so is not seamless.

| Product Details     |                                                                                                                          |
|---------------------|--------------------------------------------------------------------------------------------------------------------------|
| Design:             | Karakash                                                                                                                 |
| SKU:                | 11071                                                                                                                    |
| Colour Description: | Cream                                                                                                                    |
| Width:              | 130 cm                                                                                                                   |
| Length:             | 30 m                                                                                                                     |
| Sold By:            | per linear metre                                                                                                         |
| Construction Type:  | Fabric backed Vinyl                                                                                                      |
| Backer:             | Cotton Scrim                                                                                                             |
| Weight:             | 360gsm Type I (15oz)                                                                                                     |
| Fire rating:        | Euro Class B-s1,d0 Other Fire<br>Certifications available include Russian<br>GOST, Australian AS 5637.1, Chinese<br>8624 |