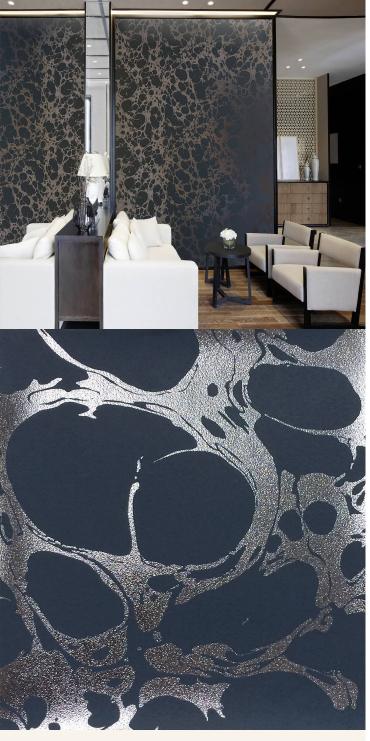

Inspired by an oil and water design technique, Lava combines an oversized foil print with subtle embossed textures for a magnificently bold and contemporary design. This showstopper is characterised by a lustrous palette, including such colours as mink on silver, white on gold and an inky blue on pewter, and demonstrates just how spectacular yet intricate wallcoverings can be.