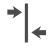

## Hanging Information

Pattern Repeat: 80cm
Pattern Offset: 40cm
Pattern Overlap: 5cm

Recommended Adhesive: Felt Edged Spatula. Murabond Heavy.

On dry lining use Murabond Easy Strip. On sealed surfaces use Murabond Sealed Surface Adhesive. For other surfaces contact Customer Services on

03705 117 118.

Paste to wall

By Straight Hanging

Offset Match

Overlap & Trim