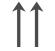

## Hanging Information

Pattern Repeat: 80cm
Pattern Offset: 40cm
Pattern Overlap: 5cm

Recommended Adhesive: Felt Edged Spatula. Murabond Heavy.

On dry lining use Murabond Easy Strip. On sealed surfaces use Murabond Sealed Surface Adhesive. For other surfaces contact Customer Services on

03705 117 118.

Paste to wall

By Straight Hanging

Offset Match

Overlap & Trim