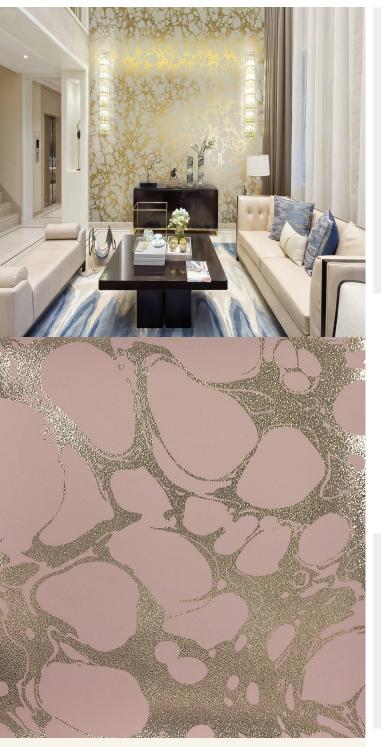

## **TECHNICAL DATA SHEET**

Inspired by an oil and water design technique, Lava combines an oversized foil print with subtle embossed textures for a magnificently bold and contemporary design. This showstopper is characterised by a lustrous palette, including such colours as mink on silver, white on gold and an inky blue on pewter, and demonstrates just how spectacular yet intricate wallcoverings can be.

## **Product Details**

Design: Lava

SKU: 11063

Colour Description: Gold

Width: 130 cm

Length: 30 m

Sold By: per linear metre

Construction Type: PET Foil