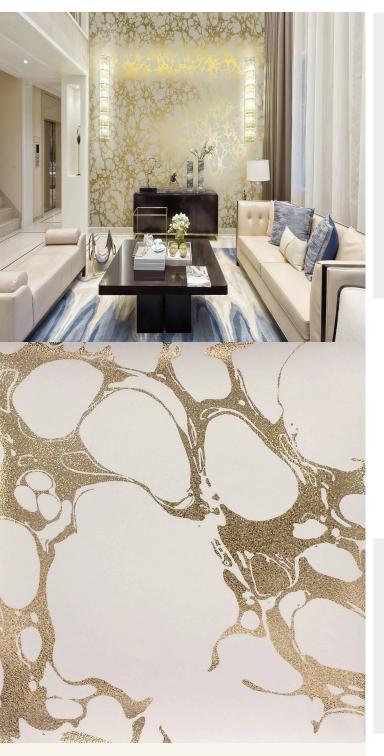

## **TECHNICAL DATA SHEET**

Inspired by an oil and water design technique, Lava combines an oversized foil print with subtle embossed textures for a magnificently bold and contemporary design. This showstopper is characterised by a lustrous palette, including such colours as mink on silver, white on gold and an inky blue on pewter, and demonstrates just how spectacular yet intricate wallcoverings can be.