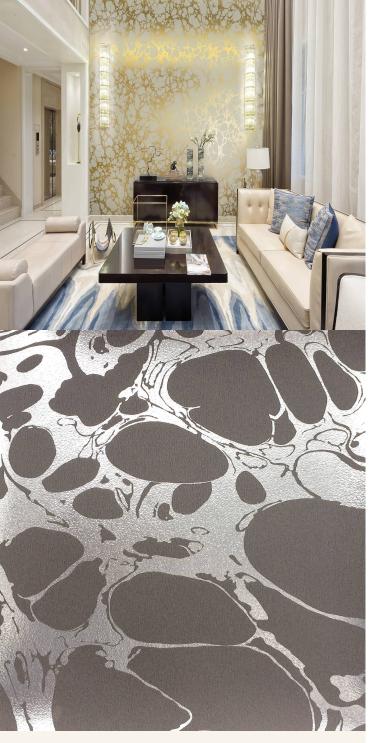

Inspired by an oil and water design technique, Lava combines an oversized foil print with subtle embossed textures for a magnificently bold and contemporary design. This showstopper is characterised by a lustrous palette, including such colours as mink on silver, white on gold and an inky blue on pewter, and demonstrates just how spectacular yet intricate wallcoverings can be.

AVAILABLE COLOURWAYS IN THIS DESIGN To view the full range of colourways available in this design, please search 'Lava' using the search function tool on the Muraspec website.