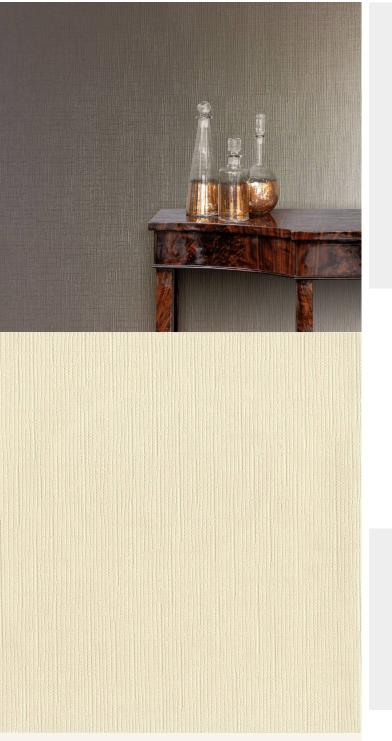

**TECHNICAL DATA SHEET** 

Creating a look that is reminiscent of woven fabrics, the versatile Vienne is defined by tactile structured surfaces similar to that distinct "textile" touch of heavy linen. An effortlessly natural spectrum of light and dark colours delineates these uniquely modern vinyl wallcoverings. For further information please contact customer services on 03705 117 118.

| Design:             | Vienne                                                                                                           |
|---------------------|------------------------------------------------------------------------------------------------------------------|
| SKU:                | 11049                                                                                                            |
| Colour Description: | Cream                                                                                                            |
| Width:              | 130 cm                                                                                                           |
| Length:             | 30 m                                                                                                             |
| Sold By:            | per linear metre                                                                                                 |
| Construction Type:  | Fabric backed Vinyl                                                                                              |
| Backer:             | Cotton Scrim                                                                                                     |
| Weight:             | 360gsm Type I (15oz)                                                                                             |
| Fire rating:        | Euro Class B-s1,d0 Other Fire<br>Certifications available include Russian<br>GOST, Australian AS 5637.1, Chinese |