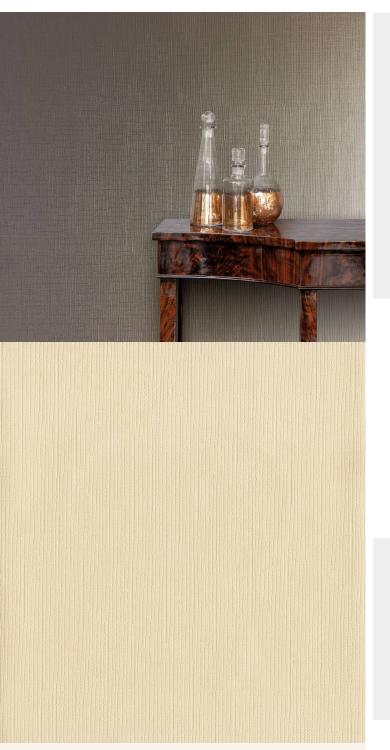

**TECHNICAL DATA SHEET** 

Creating a look that is reminiscent of woven fabrics, the versatile Vienne is defined by tactile structured surfaces similar to that distinct "textile" touch of heavy linen. An effortlessly natural spectrum of light and dark colours delineates these uniquely modern vinyl wallcoverings. For further information please contact customer services on 03705 117 118.

## **Product Details**

| Design:             | Vienne                                                                                                           |
|---------------------|------------------------------------------------------------------------------------------------------------------|
| SKU:                | 11048                                                                                                            |
| Colour Description: | Yellow                                                                                                           |
| Width:              | 130 cm                                                                                                           |
| Length:             | 30 m                                                                                                             |
| Sold By:            | per linear metre                                                                                                 |
| Construction Type:  | Fabric backed Vinyl                                                                                              |
| Backer:             | Cotton Scrim                                                                                                     |
| Weight:             | 360gsm Type I (15oz)                                                                                             |
| Fire rating:        | Euro Class B-s1,d0 Other Fire<br>Certifications available include Russian<br>GOST, Australian AS 5637.1, Chinese |